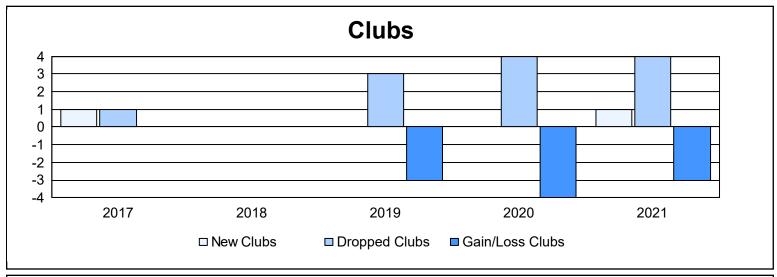

District 16 L As of June 2021 Cumulative

| Year      | New<br>Clubs | Dropped<br>Clubs | Gain/<br>Loss<br>Clubs | New<br>Members | Charter<br>Members | Reinstate<br>Members | Transfer<br>Members | Total<br>Member<br>Added | Total<br>Members<br>Dropped | Gain/<br>Loss<br>Members |
|-----------|--------------|------------------|------------------------|----------------|--------------------|----------------------|---------------------|--------------------------|-----------------------------|--------------------------|
| 2016-2017 | 1            | 1                | 0                      | 153            | 21                 | 8                    | 9                   | 191                      | 229                         | -38                      |
| 2017-2018 | 0            | 0                | 0                      | 159            | 1                  | 16                   | 1                   | 177                      | 233                         | -56                      |
| 2018-2019 | 0            | 3                | -3                     | 142            | 6                  | 19                   | 20                  | 187                      | 245                         | -58                      |
| 2019-2020 | 0            | 4                | -4                     | 81             | 4                  | 17                   | 14                  | 116                      | 253                         | -137                     |
| 2020-2021 | 1            | 4                | -3                     | 70             | 28                 | 35                   | 12                  | 145                      | 157                         | -12                      |
| Average   | 0            | 2                | -2                     | 121            | 12                 | 19                   | 11                  | 163                      | 223                         | -60                      |